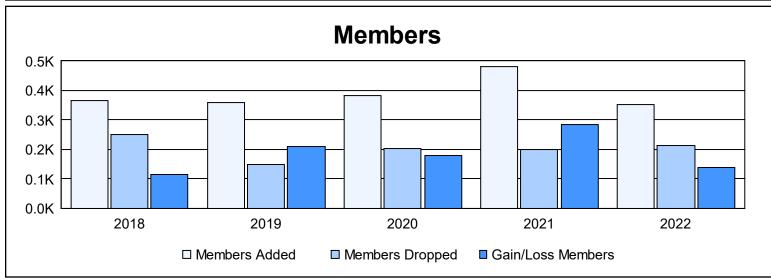

District E 4 As of June 2022 Cumulative

| Year      | New<br>Clubs | Dropped<br>Clubs | Gain/<br>Loss<br>Clubs | New<br>Members | Charter<br>Members | Reinstate<br>Members | Transfer<br>Members | Total<br>Member<br>Added | Total<br>Members<br>Dropped | Gain/<br>Loss<br>Members |
|-----------|--------------|------------------|------------------------|----------------|--------------------|----------------------|---------------------|--------------------------|-----------------------------|--------------------------|
| 2017-2018 | 7            | 6                | 1                      | 155            | 206                | 1                    | 4                   | 366                      | 252                         | 114                      |
| 2018-2019 | 6            | 0                | 6                      | 203            | 150                | 2                    | 3                   | 358                      | 149                         | 209                      |
| 2019-2020 | 6            | 0                | 6                      | 242            | 127                | 5                    | 9                   | 383                      | 204                         | 179                      |
| 2020-2021 | 10           | 0                | 10                     | 243            | 218                | 19                   | 2                   | 482                      | 199                         | 283                      |
| 2021-2022 | 7            | 0                | 7                      | 184            | 163                | 4                    | 1                   | 352                      | 212                         | 140                      |
| Average   | 7            | 1                | 6                      | 205            | 173                | 6                    | 4                   | 388                      | 203                         | 185                      |